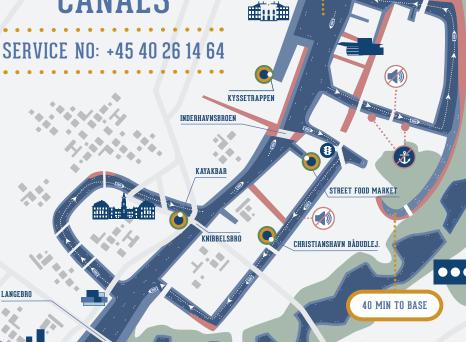

#### MINUTES TO THE GOBOAT BASE

Approximately the time it takes to sail straight back to GoBoat.

TOILET

Place to buy drinks, food

Use the designated toilet spots

marked on the map. Do not use

the harbour or its surroundings

as a toilet. Please show respect

to our neighbours.

30 MIN TO BASE