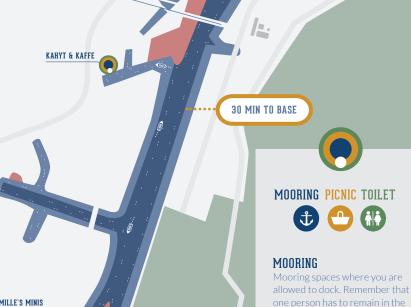

#### MINUTES TO THE GOBOAT BASE

Approximately the time it takes to sail straight back to GoBoat.

TOILET

Place to buy drinks, food

Use the designated toilet spots

marked on the map. Do not use

the harbour or its surroundings

as a toilet. Please show respect

to our neighbours.

30 MIN TO BASE